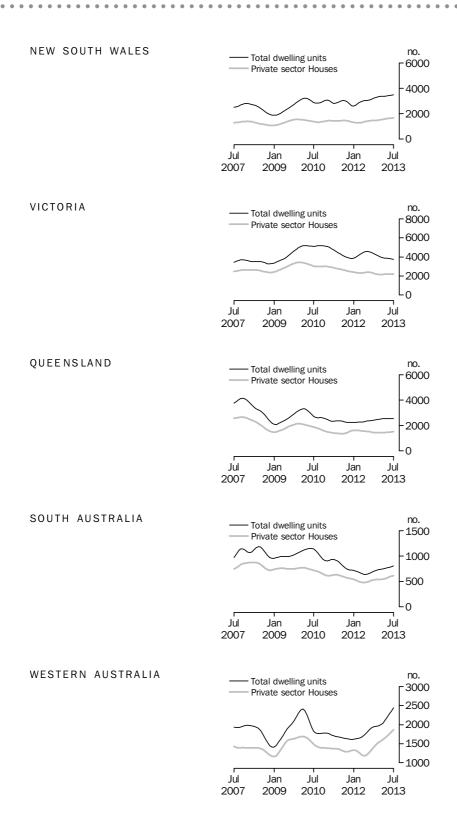

The trend estimate for the value of non-residential building approved fell 3.4% in July and has fallen for three months.

The trend estimate for total number of dwelling units approved in New South Wales rose 0.6% in July and is now showing rises for five months. The trend estimate for the number of private sector houses rose 0.9% in July and has risen for 16 months.

The trend estimate for total number of dwelling units approved in Victoria fell 1.2% in July and is now showing falls for 12 months. The trend estimate for the number of private sector houses fell 1.0% in July and has fallen for two months.

The trend estimate for total number of dwelling units approved in Queensland rose 0.1% in July after being flat for the previous two months. The trend estimate for the number of private sector houses rose 1.8% in July and has risen for six months.

The trend estimate for total number of dwelling units approved in South Australia rose 1.5% in July and has risen for 13 months. The trend estimate for the number of private sector houses rose 2.4% in July and has risen for 13 months.

The trend estimate for total number of dwelling units approved in Western Australia rose 3.1% in July and has risen for 19 months. The trend estimate for the number of private sector houses rose 2.8% in July and has risen for 13 months.