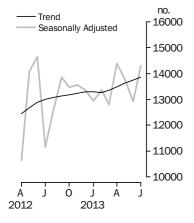

## **Dwelling units approved**

## TOTAL DWELLING UNITS

- The trend estimate for total dwellings approved rose 0.9% in July and has risen for five months.
- The seasonally adjusted estimate for total dwellings approved rose 10.8% in July after falling for two months.

Brian Pink Australian Statistician

The trend estimate for the number of dwellings units approved rose 0.9% in July.

In seasonally adjusted terms the estimate rose 10.8% to 14,304 dwellings.

The trend estimate for private sector houses approved rose 1.1% in July.