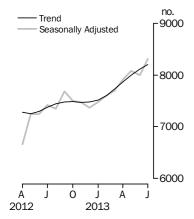

### Private sector houses approved

## PRIVATE SECTOR HOUSES

- The trend estimate for private sector houses approved rose 1.1% in July and has risen for eight months.
- The seasonally adjusted estimate for private sector houses rose 3.9% in July following a fall of 1.0% in the previous month.

Brian Pink Australian Statistician

The trend estimate for the number of dwellings units approved rose 0.9% in July.

In seasonally adjusted terms the estimate rose 10.8% to 14,304 dwellings.

The trend estimate for private sector houses approved rose 1.1% in July.

In seasonally adjusted terms the estimate rose 3.9% to 8,309 houses.

The trend estimate for private sector dwelling units excluding houses rose 0.3% in July.

In seasonally adjusted terms the estimate rose 24.4% to 5,623 dwellings.