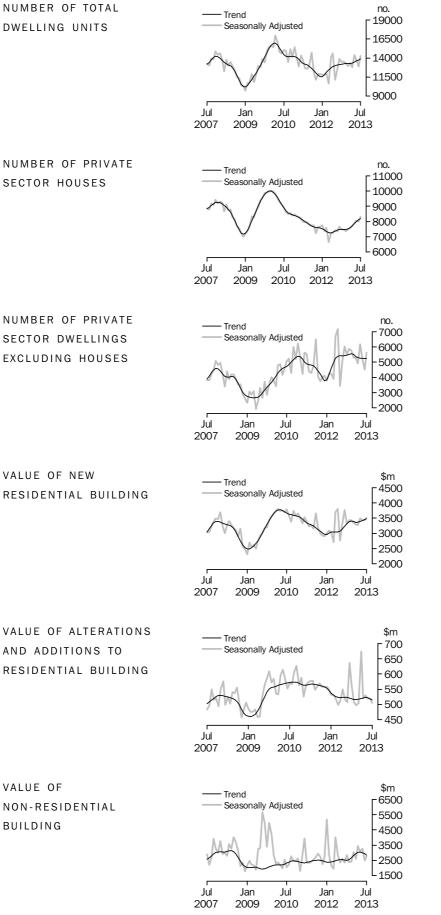

## TOTAL DWELLING UNITS

- The trend estimate for total dwellings approved rose 0.9% in July and has risen for five months.
- The seasonally adjusted estimate for total dwellings approved rose 10.8% in July after falling for two months.

## PRIVATE SECTOR HOUSES

- The trend estimate for private sector houses approved rose 1.1% in July and has risen for eight months.
- The seasonally adjusted estimate for private sector houses rose 3.9% in July following a fall of 1.0% in the previous month.

## PRIVATE SECTOR DWELLINGS EXCLUDING HOUSES

- The trend estimate for private sector dwellings excluding houses rose 0.3% in July after falling for six months.
- The seasonally adjusted estimate for private sector dwellings excluding houses rose 24.4% in July after falling for two months.

## VALUE OF BUILDING APPROVED

- The trend estimate of the value of total building approved fell 1.1% in July and has fallen for three months. The value of residential building rose 0.7% and has risen for five months. The value of non-residential building fell 3.4% and has fallen for three months.
- The seasonally adjusted estimate of the value of total building approved rose 5.0% in July following a fall of 10.5% in the previous month. The value of residential building rose 1.3% and has risen for two months. The value of non-residential building rose 10.8% following a fall of 23.3% in the previous month.

The trend estimate for the value of new residential building approved rose 0.9% in July and has risen for five months.

The trend estimate for the value of alterations and additions to residential building fell 0.8% in July and has fallen for three months.

The trend estimate for the value of non-residential building approved fell 3.4% in July and has fallen for three months.

The trend estimate for total number of dwelling units approved in New South Wales rose 0.6% in July and is now showing rises for five months. The trend estimate for the number of private sector houses rose 0.9% in July and has risen for 16 months.